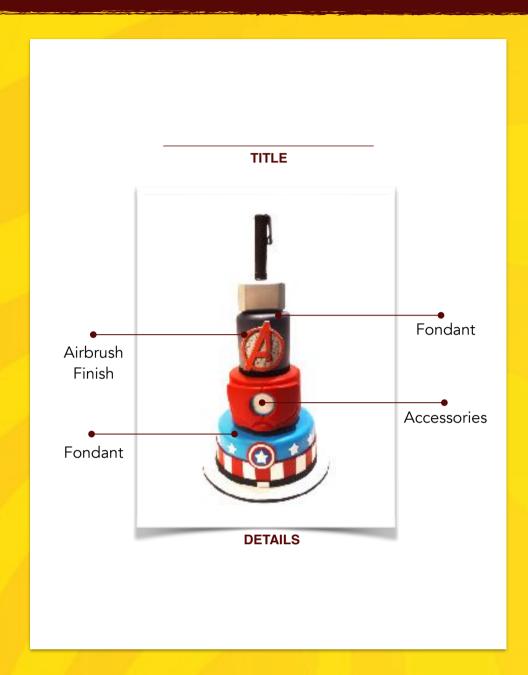

## SAMPLE ENTRY

#### ENTRIES SHOULD FOLLOW THE REQUIRED SHOT

**FRONT** 

TOP

SIDE (LIFE & RIGHT)