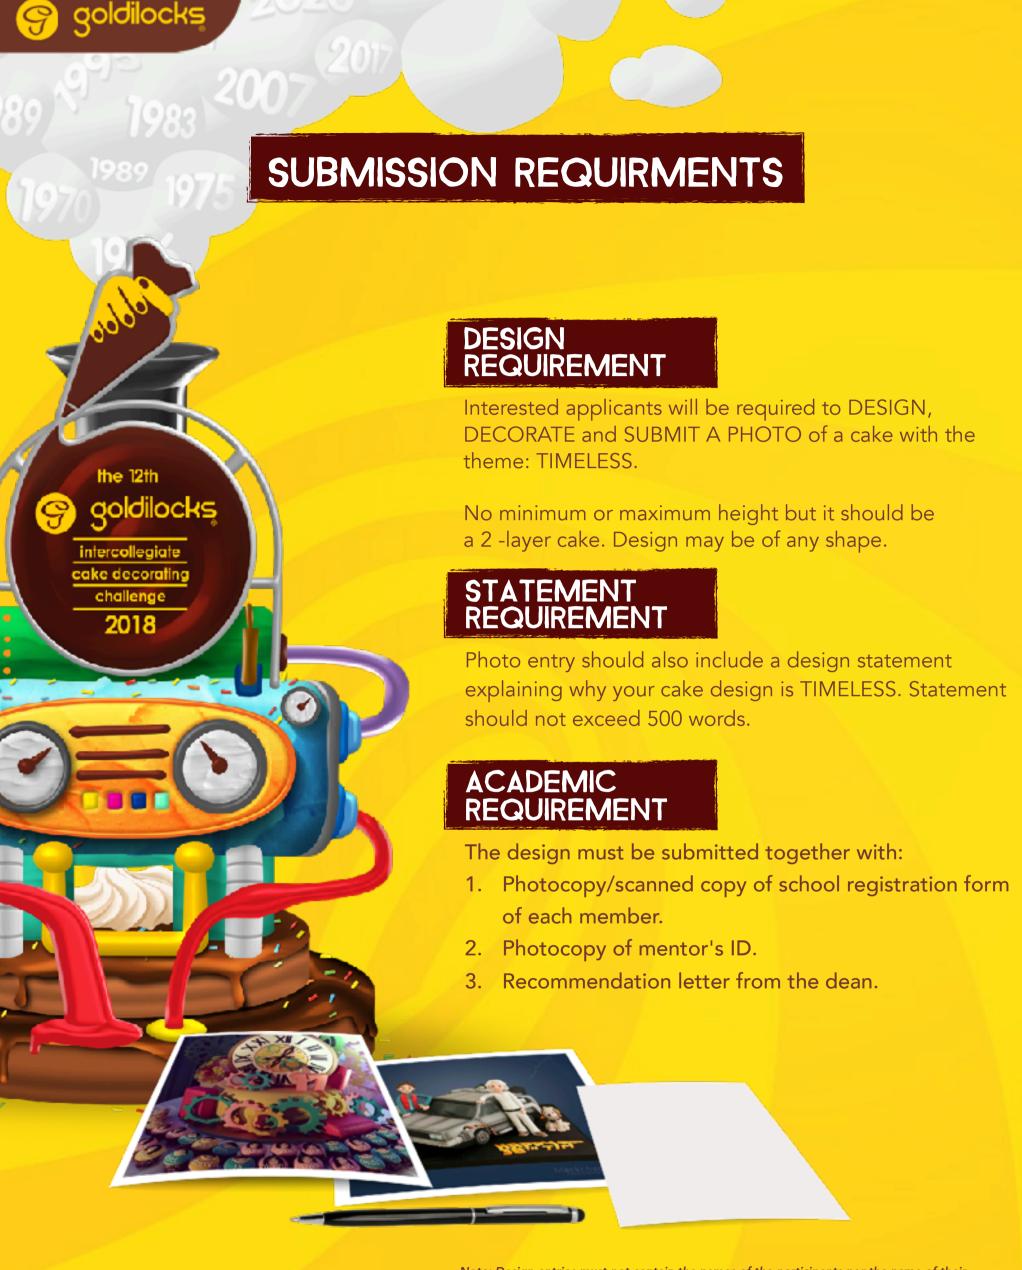

## SAMPLE ENTRY

#### ENTRIES SHOULD FOLLOW THE REQUIRED SHOT

**FRONT** 

TOP

SIDE (LIFE & RIGHT)